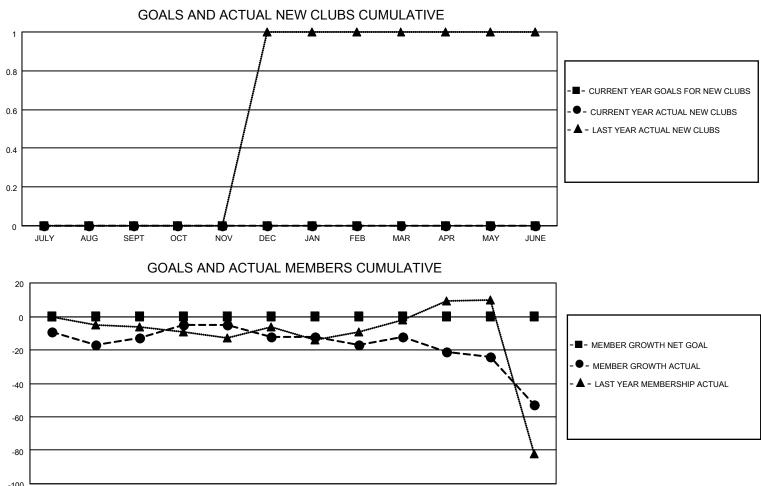

## LOCATION MARYLAND

District 22 C

Results as of: 6/30/2023

|               | Club          | S           |               | Members               |                        |                         |                                                    |  |  |
|---------------|---------------|-------------|---------------|-----------------------|------------------------|-------------------------|----------------------------------------------------|--|--|
|               | RESULTS FOR   | R 2022-2023 |               | RESULTS FOR 2022-2023 |                        |                         |                                                    |  |  |
| QUARTER       | NEW CLUB GOAL | NEW CLUBS   | DROPPED CLUBS | QUARTER MEM           | BER GROWTH NET<br>GOAL | MEMBER GROWTH<br>ACTUAL | DROPPED<br>MEMBERS ACTUAL<br>(including transfers) |  |  |
| JULY/AUG/SEPT | 0             | 0           | 0             | JULY/AUG/SEPT         | 0                      | 24                      | 32                                                 |  |  |
| OCT/NOV/DEC   | 0             | 0           | 0             | OCT/NOV/DEC           | 0                      | 30                      | 28                                                 |  |  |
| JAN/FEB/MAR   | 0             | 0           | 0             | JAN/FEB/MAR           | 0                      | 22                      | 20                                                 |  |  |
| APR/MAY/JUNE  | 0             | 0           | 1             | APR/MAY/JUNE          | 0                      | 16                      | 52                                                 |  |  |

| -100 |      |     |      |     |     |     |     |     |     |     |     |      |  |
|------|------|-----|------|-----|-----|-----|-----|-----|-----|-----|-----|------|--|
|      | JULY | AUG | SEPT | OCT | NOV | DEC | JAN | FEB | MAR | APR | MAY | JUNE |  |
|      |      |     |      |     |     |     |     |     |     |     |     |      |  |